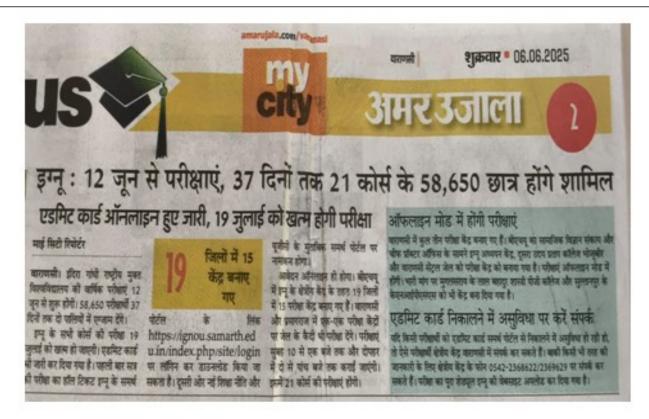

# इग्नू की सत्रांत की परीक्षा 12 से, बनारस से जुडे 19 जिलों में बनाये गये 15 परीक्षा केंद्र

वाराणसी (एसएनबी)। इंदिरा गांधी राष्ट्रीय मुक्त विवि (इग्न्) की जून 2025 की सत्रांत परीक्षा 12 जून से प्रारम्भ होकर 19 जुलाई 2025 तक पूरे भारत वर्ष में दो पालियों में होगी। नई शिक्षा नीति और यूजीसी के निर्देशानुसार इन्न् के दोनों सत्रों (जनवरी और जुलाई) में नामांकन पूर्णत ऑनलाइन समर्थ पोर्टल के माध्यम से हो रहा है जिसके कारण पहली बार जून 2025 सत्रांत परीक्षा का हॉल टिकट विद्यार्थी इम्नू के समर्थ पोर्टल के लिंक पर प्राप्त कर सकते हैं। इग्नू क्षेत्रीय केन्द्र वाराणसी के अंतर्गत 19 जिलों में कुल 15 परीक्षा केन्द्र बनाये गये है। इसमें एक-एक परीक्षा केन्द्र वाराणसी और प्रयागराज में जेल कैदियों के लिए है। इस सन्नात परीक्षा में

कुल 58,650 परीक्षार्थी सम्मिलित हो रहे है।

वाराणसी जिले में कुल तीन परीक्षा केन्द्र बनाये गये हैं। इनमें इग्नू के अध्ययन सामाजिक विज्ञान संकाय, बीएचय, इग्नू अध्ययन केन्द्र उदय प्रताप कॉलेज, भोजबीर के साथ जेल कैदियों के लिए सेंट्रल जेल वाराणसी में परीक्षा केन्द्र बनाया गया है। ऑनलाइन मोड के लिए उदय प्रताप कॉलेज को परीक्षा केन्द्र बनाया गया है। इसमें ऑफलाइन के माध्यम से भी परीक्षा सम्पन्न करायी जायेगी। वही छात्रों की सुविधा को ध्यान में रखते हुए इग्नू अध्ययन केन्द्र लाल बहादुर शास्त्री पीजी कॉलेज, मुगलसराय को भी इस बार परीक्षा केन्द्र बनाया गया है। इससे चंदीली जिले व नजदीक के ग्रामीण छात्र इस केन्द्र पर परीक्षा में सम्मिलित हो सकते है। वही इन्न अध्ययन केन्द्र केएनआई पीएसएस सुल्तानपुर को भी परीक्षा केन्द्र बनाया गया है। इसके लिए बहुत लंबे समय से छात्र मांग कर रहे थे। अगर किसी परीक्षार्थी को हॉल टिकट समर्थ पोर्टल से निकालने में अस्विधा हो रही हो तो ऐसे परीक्षार्थी क्षेत्रीय केन्द्र वाराणसी पर संपर्क कर सकते हैं। अन्य किसी भी प्रकार की जानकारी के लिए क्षेत्रीय केन्द्र, वाराणसी के दूरभाष सं. 0542-2368622/2369629 पर संपर्क कर सकते है। यह जानकारी डॉ उपेन्द्रनाथ त्रिपाठी , क्षेत्रीय निदेशक, इग्नु क्षेत्रीय केंद्र वाराणसी ने दी है।